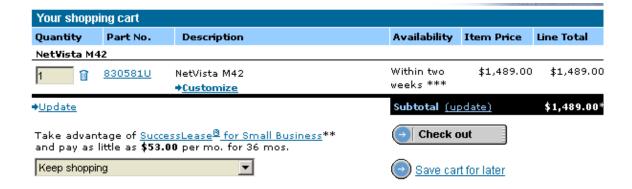

8. Now click on "Add to Cart." Your next page should confirm your computer choice and it should look something like this:

choose the least expensive one.

www.ibm.com 3

PRINT OUT THIS SHOPPING CART PAGE and attach it to the lesson. If you are not able to print it out, just copy the information on a separate sheet and attach it.